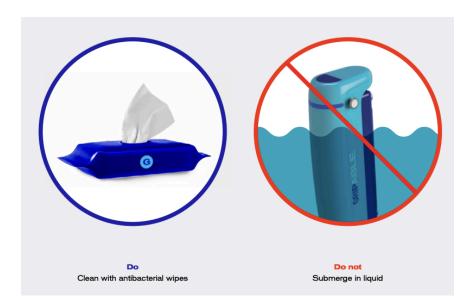

### 08. Cleaning the GripAble device

The device can be wiped with any antibacterial wipes after use, as can the silicone straps. Avoid soaking the device or submerging in liquid.