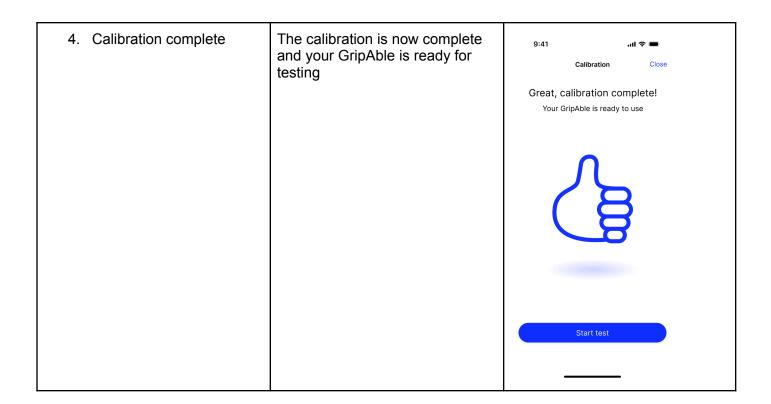

### 05. Calibrating your GripAble

The sensors in the GripAble device maintain their accuracy and do not need to be sent away for calibrating.

The sensors have the option to be calibrated at any time though and takes less than 1 minute to complete. The calibrate function is located under "Calibration" on the settings page.