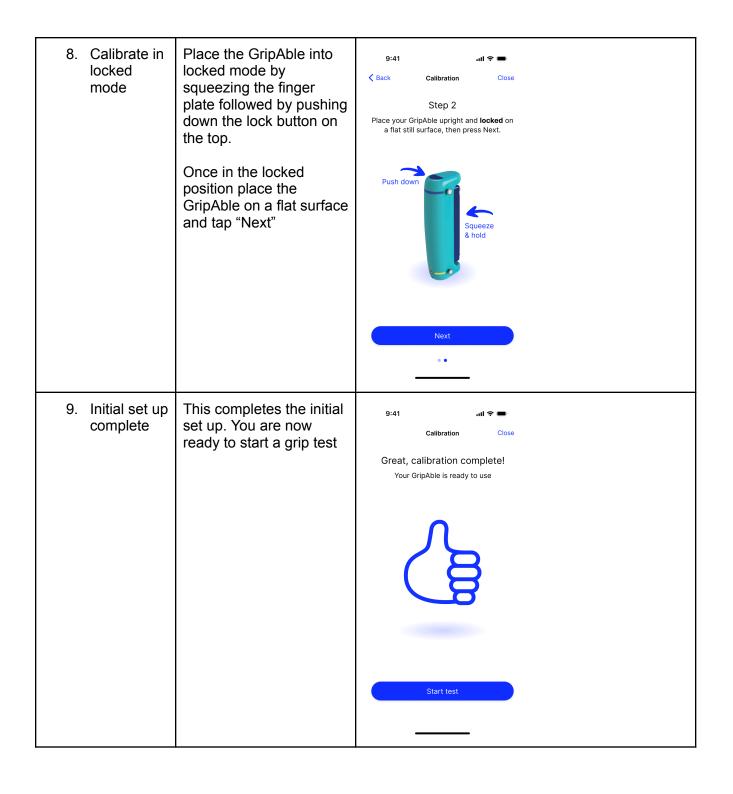

### 05. Calibrating your GripAble

The sensors in the GripAble device maintain their accuracy and do not need to be sent away for calibrating.

The sensors have the option to be calibrated at any time though and takes less than 1 minute to complete. The calibrate function is located under "Calibration" on the settings page.