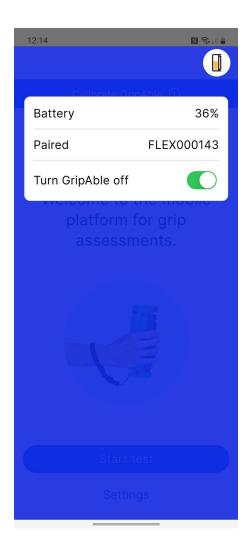

4. Battery widget: to access the battery widget click on the image of a GripAble in the top right corner of the home screen.

The battery widget displays how much battery the GripAble currently has and also shows which GripAble you are connected to. You can also turn off the GripAble via the battery widget.