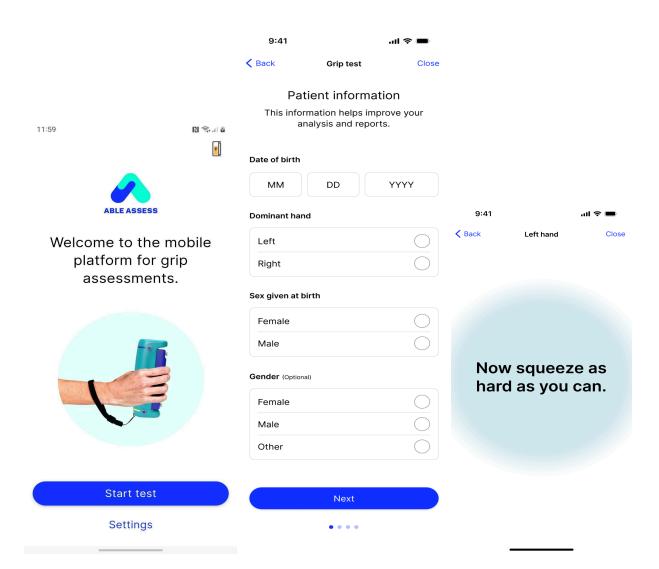

# 03. Conducting a grip test

| Step        | Action                             | Image                                                |
|-------------|------------------------------------|------------------------------------------------------|
| 1. To start | Tap "Start test" from the homepage | 11:59 ស្នេះ នាដ                                      |
|             |                                    | ABLE ASSESS                                          |
|             |                                    | Welcome to the mobile platform for grip assessments. |
|             |                                    |                                                      |
|             |                                    | Start test                                           |
|             |                                    | Settings                                             |

| 6. Start the grip test | Follow the onscreen instructions to start the grip test. | 9:41                              |
|------------------------|----------------------------------------------------------|-----------------------------------|
|                        |                                                          | CONTINUE                          |
|                        |                                                          |                                   |
|                        |                                                          |                                   |
|                        |                                                          | Gently apply force.               |
|                        |                                                          |                                   |
|                        |                                                          |                                   |
|                        |                                                          |                                   |
|                        |                                                          |                                   |
|                        |                                                          | 9:41 •••• ■  Sack Left hand Close |
|                        |                                                          |                                   |
|                        |                                                          |                                   |
|                        |                                                          |                                   |
|                        |                                                          | Now squeeze as hard as you can.   |
|                        |                                                          |                                   |
|                        |                                                          |                                   |
|                        |                                                          |                                   |
|                        |                                                          |                                   |
|                        |                                                          |                                   |

|  | 12:06 ଅକ୍ୟାଞ୍ଚି<br>〈Back Left hand Close |
|--|------------------------------------------|
|  | Harder, harder.                          |
|  | 12:07 থেকুনাট<br>〈Back Left hand Close   |
|  | Stop.                                    |
|  |                                          |