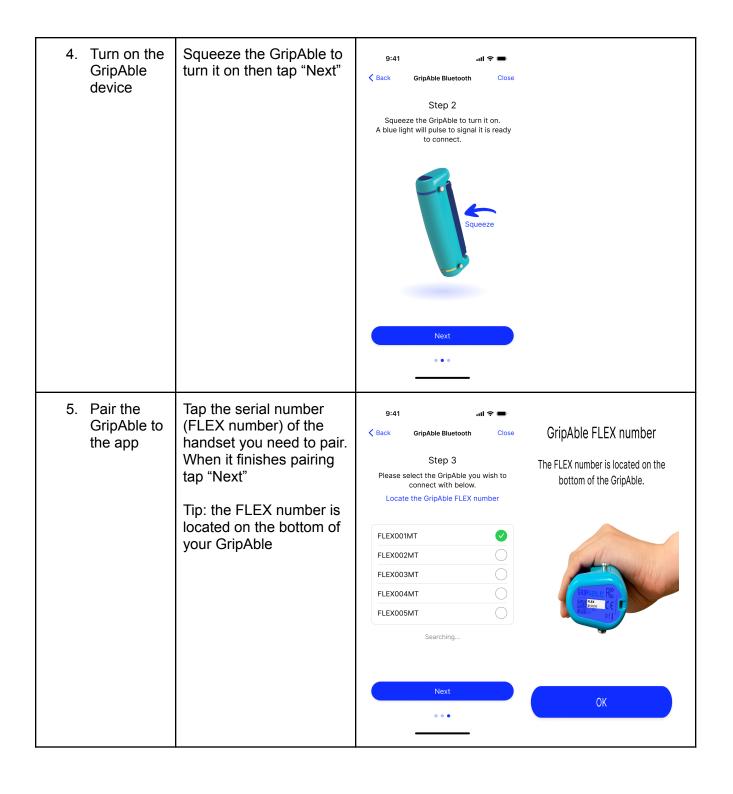

# 04. GripAble pairing and unpairing

Pairing and unpairing GripAble devices can be found in the settings page under "GripAble Bluetooth"

Pairing a new GripAble device

| Step                 | Action                                    | Image                                                                                                                                                              |
|----------------------|-------------------------------------------|--------------------------------------------------------------------------------------------------------------------------------------------------------------------|
| 1. To start          | Tap "GripAble Bluetooth"                  | Image  Settings Close  Measurement units   Calibration  Device instructions  GripAble Bluetooth   Contact us  FAQs  Privacy policy  Regulatory  Terms & conditions |
| 2. Turn Bluetooth on | Ensure your device Bluetooth is turned on |                                                                                                                                                                    |