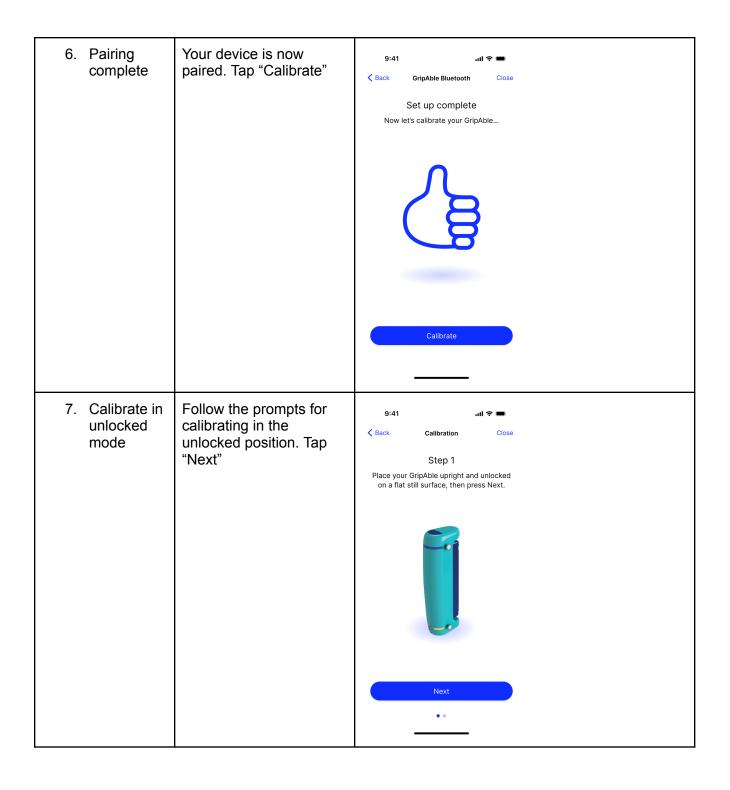

| 3. Select correct GripAble | Tap the FLEX number of the GripAble you wish to pair with | 9:41II 🖘 🖚  Sack GripAble Bluetooth Close  GripAble devices  Please select the GripAble you wish to connect with below.                 |
|----------------------------|-----------------------------------------------------------|-----------------------------------------------------------------------------------------------------------------------------------------|
|                            |                                                           | FLEX001MT FLEX002MT FLEX003MT FLEX005MT  Searching                                                                                      |
| 4. All done                | The GripAble is now paired                                | 9:41 ♀ ■                                                                                                                                |
|                            |                                                           | GripAble Bluetooth Close  GripAble devices  Please select the GripAble you wish to connect with below.  Locate the GripAble FLEX number |
|                            |                                                           | FLEX001MT                                                                                                                               |
|                            |                                                           | FLEX002MT                                                                                                                               |
|                            |                                                           | FLEX003MT                                                                                                                               |
|                            |                                                           | FLEX004MT                                                                                                                               |
|                            |                                                           | FLEX005MT                                                                                                                               |
|                            |                                                           | Searching                                                                                                                               |