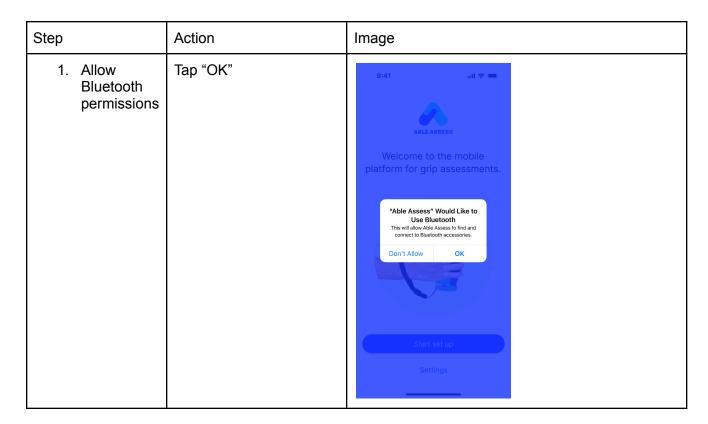

### 01. Setting up the app

- 1. Download the App: find the Able Assess app on the App Store or Google Play Store and download it to your mobile device.
- 2. Open and launch: Open the app by tapping the Able Assess icon. Follow the steps to connect the GripAble device to the app.