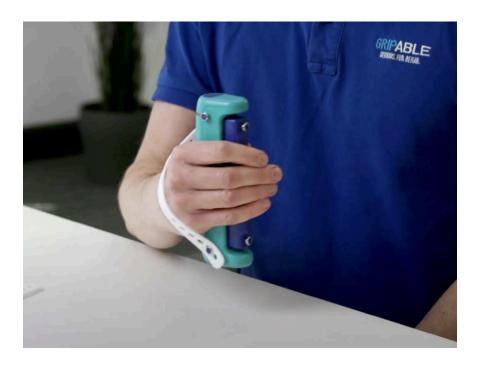

## 07. Using the silicone straps

The three silicone straps included with your GripAble can be used to assist holding the device. These can be configured in a number of ways using the six metal strap hooks on the device and the 12 holes on each strap.