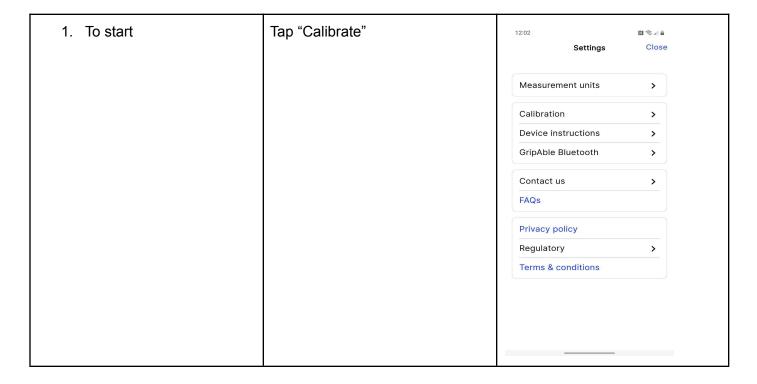

### 05. Calibrating your GripAble

The sensors in the GripAble device maintain their accuracy and do not need to be sent away for calibrating.

The sensors have the option to be calibrated at any time though and takes less than 1 minute to complete. The calibrate function is located under "Calibration" on the settings page.