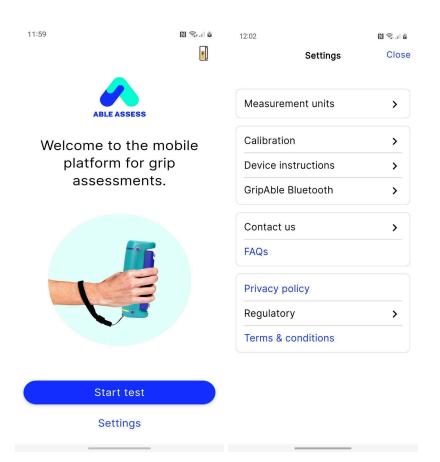

3. Settings: to access settings tap "Settings".

#### In Settings you can:

- Change the measurement units (lb or kg)
- Calibrate your GripAble
- View device instructions, which includes click through descriptions of each of the GripAbles components
- Pair or unpair your GripAble device via Bluetooth. See chapter 04 GripAble pairing and unpairing or chapter 05 Calibrating your GripAble for detailed instructions
- Submit error logs by clicking 'Submit diagnostics data' and view our contact details via the Contact us section
- View our FAQs and privacy policy
- View regulatory information with links to the GripAble contraindications, warnings and IFU plus we have also added the regulatory information at the bottom of this screen which includes a UDI which shows which version of the app the user is currently on
- View our Terms and conditions.