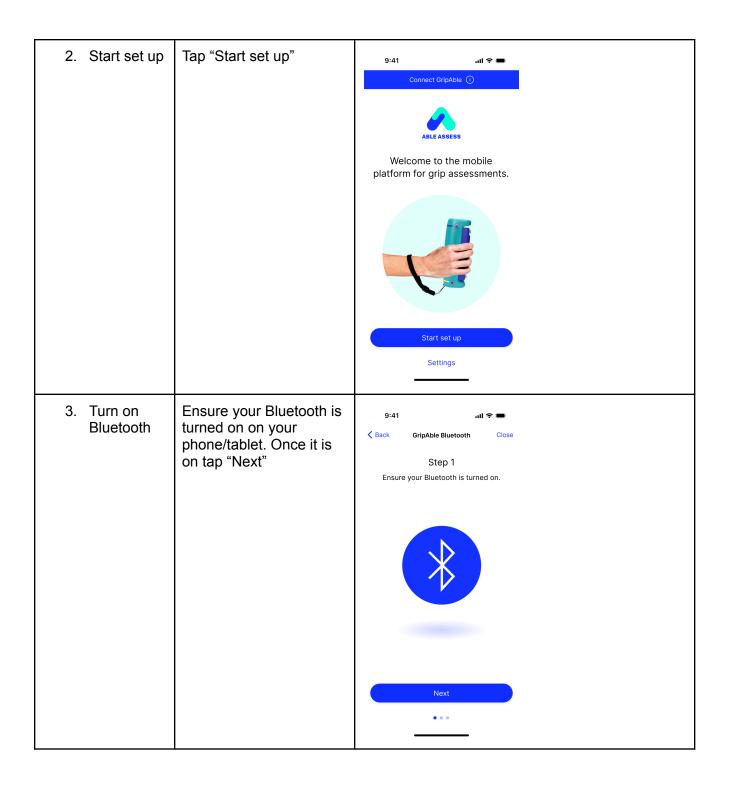

### 01. Setting up the app

- 1. Download the App: find the Able Assess app on the App Store or Google Play Store and download it to your mobile device.
- 2. Open and launch: Open the app by tapping the Able Assess icon. Follow the steps to connect the GripAble device to the app.