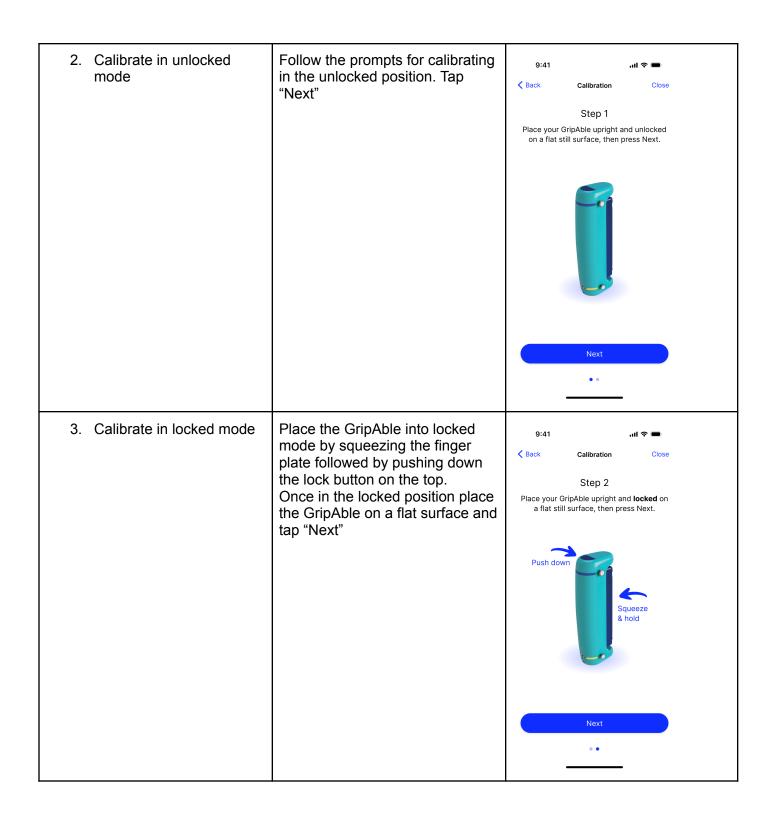

### 05. Calibrating your GripAble

The sensors in the GripAble device maintain their accuracy and do not need to be sent away for calibrating.

The sensors have the option to be calibrated at any time though and takes less than 1 minute to complete. The calibrate function is located under "Calibration" on the settings page.