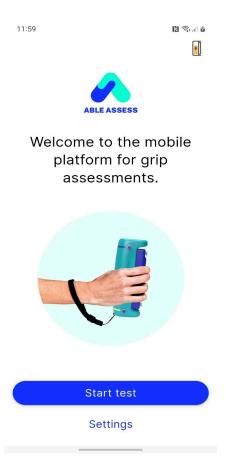

# 02. Navigating the app

1. Homepage: from the homepage you can start a grip test or access the settings page.

2. Start test: to start a grip test tap "Start test" from the homepage. See chapter 03 Conducting a grip test for detailed steps on how to complete a grip test.

# 03. Conducting a grip test

| Step        | Action                             | Image                                                |
|-------------|------------------------------------|------------------------------------------------------|
| 1. To start | Tap "Start test" from the homepage | 11:59 ស្នេះ នាដ                                      |
|             |                                    | ABLE ASSESS                                          |
|             |                                    | Welcome to the mobile platform for grip assessments. |
|             |                                    |                                                      |
|             |                                    | Start test                                           |
|             |                                    | Settings                                             |