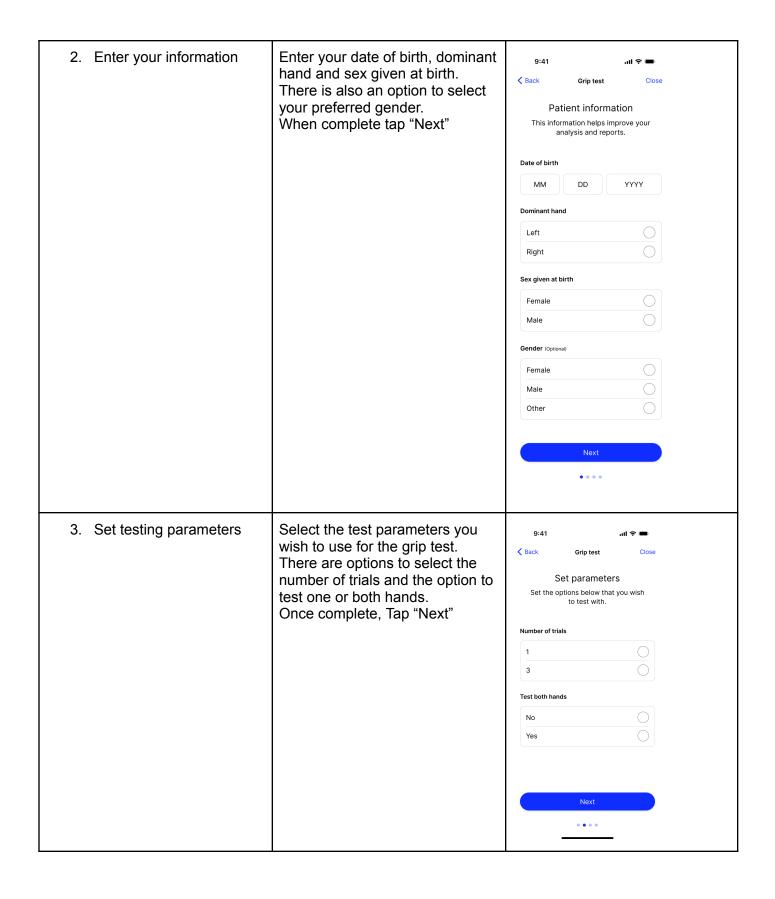

# 02. Navigating the app

1. Homepage: from the homepage you can start a grip test or access the settings page.

2. Start test: to start a grip test tap "Start test" from the homepage. See chapter 03 Conducting a grip test for detailed steps on how to complete a grip test.

3. Settings: to access settings tap "Settings".

#### In Settings you can:

- Change the measurement units (lb or kg)
- Calibrate your GripAble
- View device instructions, which includes click through descriptions of each of the GripAbles components
- Pair or unpair your GripAble device via Bluetooth. See chapter 04 GripAble pairing and unpairing or chapter 05 Calibrating your GripAble for detailed instructions
- Submit error logs by clicking 'Submit diagnostics data' and view our contact details via the Contact us section
- View our FAQs and privacy policy
- View regulatory information with links to the GripAble contraindications, warnings and IFU plus we have also added the regulatory information at the bottom of this screen which includes a UDI which shows which version of the app the user is currently on
- View our Terms and conditions.